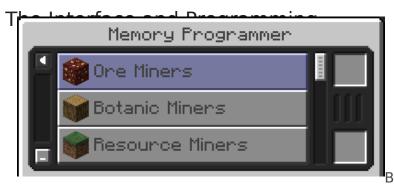

By default the interface displays Categories

of programs and you'll need to select a category before selecting a program. If you need to go back to the Category selection screen you can press the arrow button in the top left of the GUI.

Before you start programming your Flash Memory in the Memory Programmer you will need to supply it with some energy.

To program flash memory all you do is place a Flash Memory Item in the top right slot of the interface and then select a program you want to program to it. Once you have selected a program the Memory Programmer will program the selected program to the Flash Memory and then transfer it to the bottom right slot inside the Interface. Once your Memory is in the bottom slot it is ready to take out and use. Flash Memory can be written over which means you can use your previously programmed memory to add a new program too.